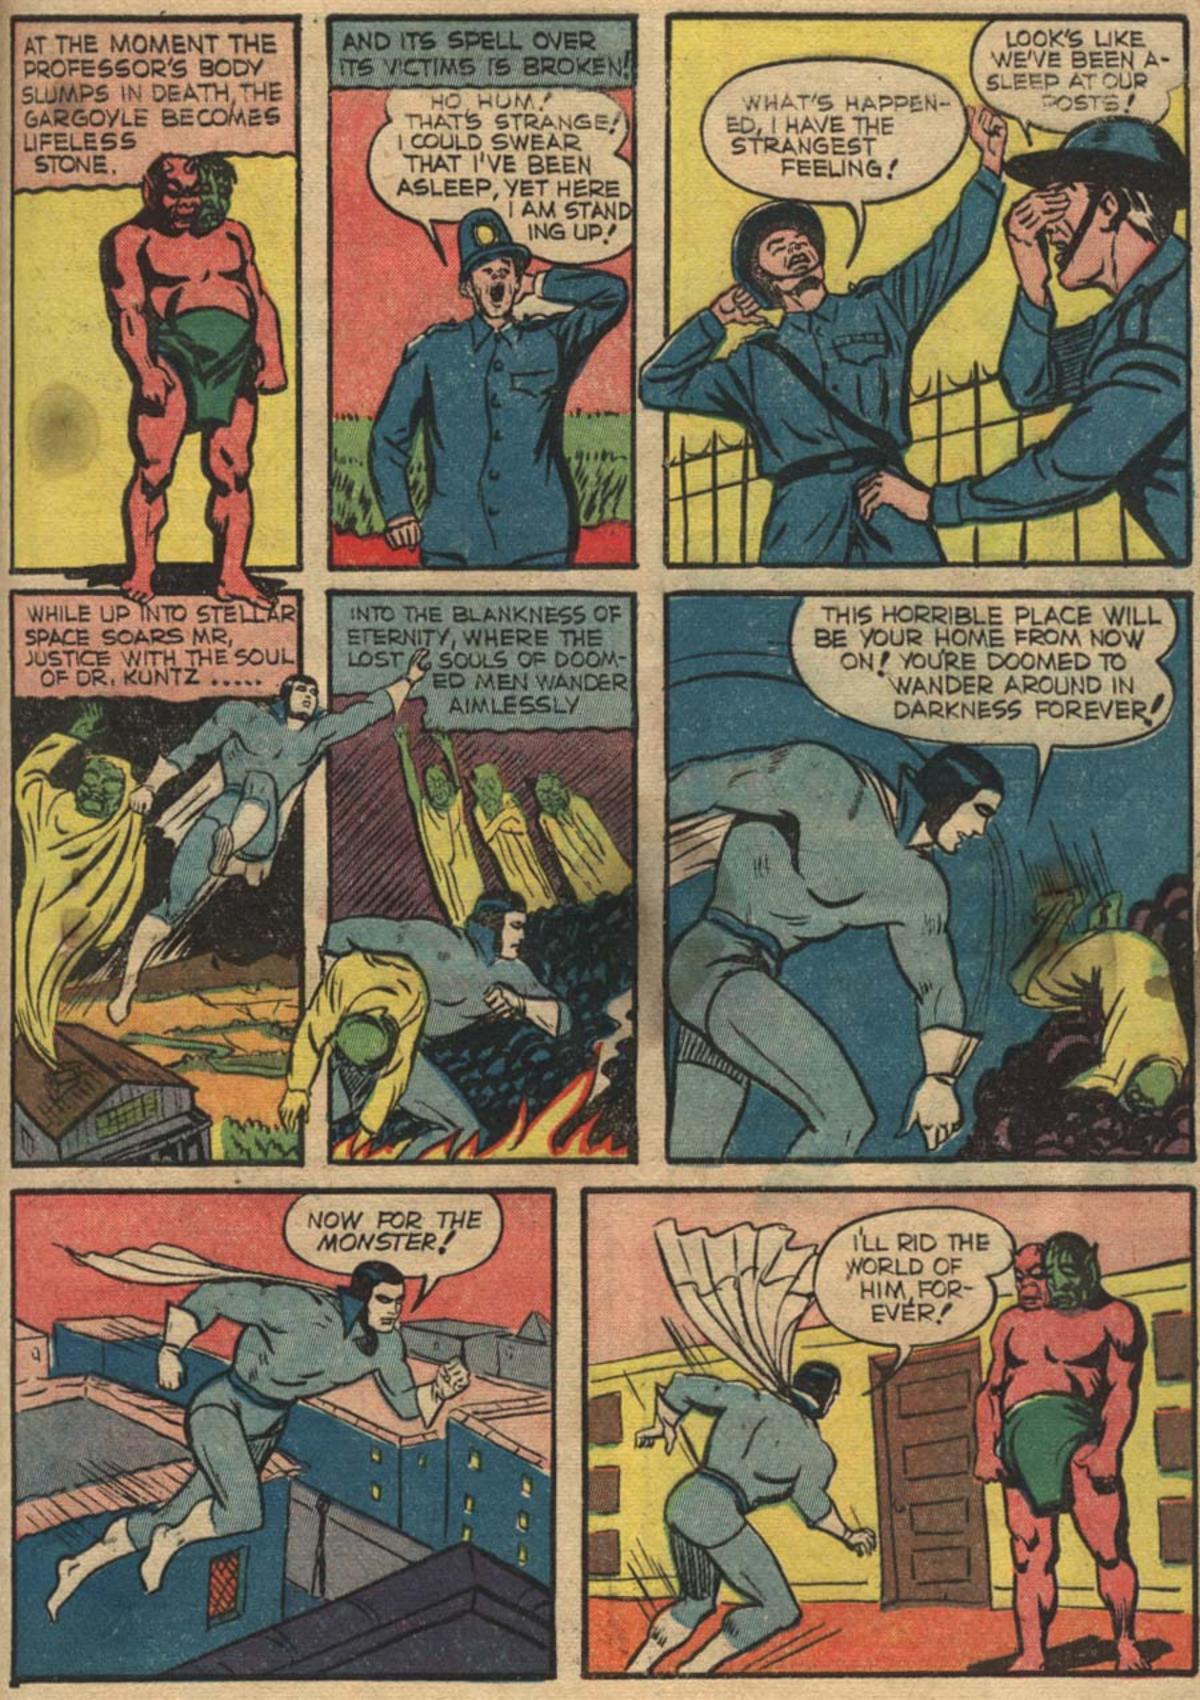

# FRAIL ... WEAK ... UNDEVELOPED? TRY THIS QUICK EASY WAY TO GET BIG HUSKY HANDSOME MUSCLES!